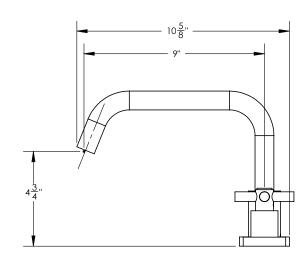

Spout Reach: 9" Spout Height: 7 3/4"

Inlet Connection Type: Male 3/4" NPSM

Installation Type: Deck Mounted

Primary Material: Brass Valve Material: Ceramic

Flow Restriction: Full Flow

Water Pressure Maximum: 85 PSI Water Pressure Minimum: 20 PSI Water Pressure Recommended: 60 PSI