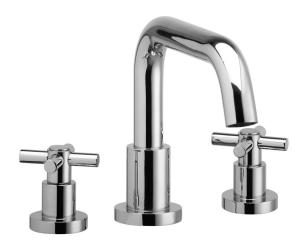

### Deck Tub Set with Tubular Cross Handles

D1136D

### **PRODUCT FEATURES**

- Style: Contemporary
- Collection: Basic
- Temperature Controlled By Handles
- Tubular Cross Handles