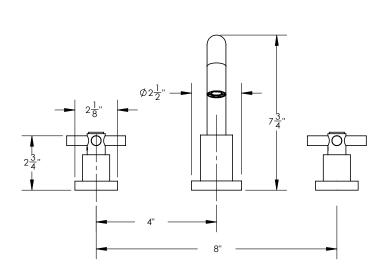

## **TECHNICAL DETAILS**

ADA Compliance: Yes
Deck Thickness Maximum: 2"
Deck Thickness Minimum: 1/8"
Fitting Hole Diameter: 1 1/8"
Number of Holes: Three Hole
Number of Handles: Two
Handle Spread Maximum: 12"
Handle Spread Minimum: 8"
Handle Turn Angle: Quarter Turn

Spout Reach: 9" Spout Height: 7 3/4"

Inlet Connection Type: Male 3/4" NPSM

Installation Type: Deck Mounted

Primary Material: Brass Valve Material: Ceramic

Flow Restriction: Full Flow

Water Pressure Maximum: 85 PSI Water Pressure Minimum: 20 PSI Water Pressure Recommended: 60 PSI